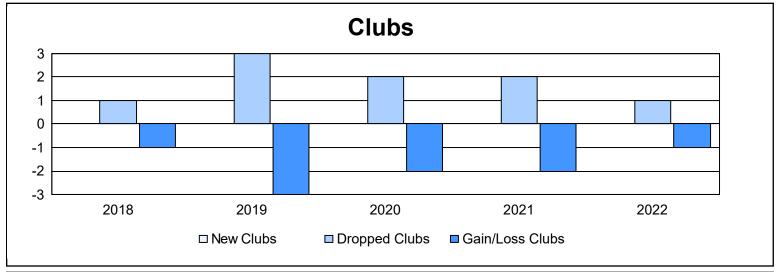

District 107 H

As of June 2022 Cumulative

| Year      | New<br>Clubs | Dropped<br>Clubs | Gain/<br>Loss<br>Clubs | New<br>Members | Charter<br>Members | Reinstate<br>Members | Transfer<br>Members | Total<br>Member<br>Added | Total<br>Members<br>Dropped | Gain/<br>Loss<br>Members |
|-----------|--------------|------------------|------------------------|----------------|--------------------|----------------------|---------------------|--------------------------|-----------------------------|--------------------------|
| 2017-2018 | 0            | 1                | -1                     | 61             | 2                  | 0                    | 6                   | 69                       | 180                         | -111                     |
| 2018-2019 | 0            | 3                | -3                     | 56             | 2                  | 2                    | 11                  | 71                       | 108                         | -37                      |
| 2019-2020 | 0            | 2                | -2                     | 44             | 0                  | 0                    | 4                   | 48                       | 133                         | -85                      |
| 2020-2021 | 0            | 2                | -2                     | 44             | 1                  | 1                    | 13                  | 59                       | 121                         | -62                      |
| 2021-2022 | 0            | 1                | -1                     | 46             | 0                  | 1                    | 2                   | 49                       | 101                         | -52                      |
| Average   | 0            | 2                | -2                     | 50             | 1                  | 1                    | 7                   | 59                       | 129                         | -69                      |